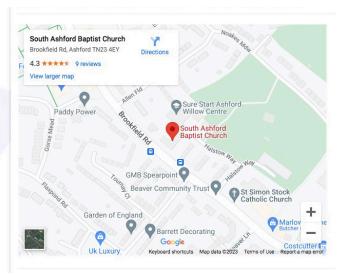

## **Ashford**

Ashford sessions take place at the South Ashford Baptist Church, Brookfield Rd, Ashford, TN23 4EY. Access is provided through the side door. You can find photographs of the side door, and a map showing where the find the venue opposite.